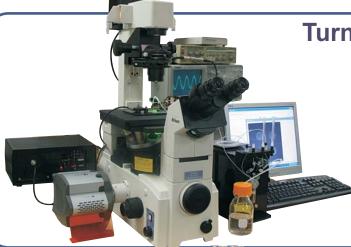

Turnkey Single Molecule Detection TIRF Microscopy Station

#### **Modular TIRFM stations include:**

- Fluorescence microscope
- Ig-, p-, or/and o-TIRF microscopy flow systems
- Low light EM CCD or sCMOS camera
- Multi-color computer-controlled illuminator
- Digital fluidics SmartFlow
- Optional temperature and electric field control
- Software for instrument control and data analysis