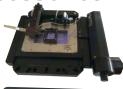

Turnkey Single Molecule Detection TIRF Microscopy Station

#### **Modular TIRFM stations include:**

- Fluorescence microscope
- Ig-, p-, or/and o-TIRF microscopy flow systems
- Low light EM CCD or sCMOS camera
- Multi-color computer-controlled illuminator
- Digital fluidics SmartFlow
- Optional temperature and electric field control
- Software for instrument control and data analysis