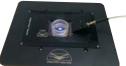

## **TIRF Accessories for Fluorometers**

- **TIRF Accessory** TA-1004 transforms a spectrofluorometer into a super-sensitive TIRF biosensor instrument
- Optional electrochemical, DEP and temperature control
- SmartFlow Fluidic System allows to run unattended TIRF experiments, measure sensograms to derive k<sub>on</sub> and k<sub>off</sub>
- Microfluidic system allows for handling nanoliter volumes