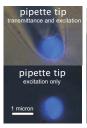

#### **Single ion Channel Single Molecule Detection**

Patch clamp technique combined with fluorescence single molecule detection