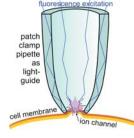

#### **Single ion Channel Single Molecule Detection**

Patch clamp technique combined with fluorescence single molecule detection