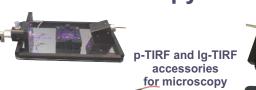

# Prism- and Lightguide-based TIRF Microscopy Accessories

- Single molecule detection
- Super-resolution microscopy: STED, PALM, STORM,
- Minimal stray light, crisp, high-contrast TIRF images
- Work with dry, water-, and oil-immersion objectives
- Use UV or visible excitation light 190-900 nm
- Use Petri-dish, open perfusion, or closed flow chamber
- Nested design fits inside 96-well plate, K-frame, 4-inch round, or manual XY stages
- Optional temperature, dielectrophoresis, electric field control