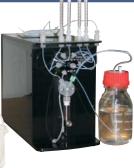

## **TIRF Accessories for Fluorometers**

- **TIRF Accessory** TA-1004 transforms a spectrofluorometer into a super-sensitive TIRF biosensor instrument
- Optional electrochemical, DEP and temperature control
- SmartFlow Fluidic System allows to run unattended TIRF experiments, measure sensograms to derive k<sub>on</sub> and k<sub>off</sub>
- Microfluidic system allows for handling nanoliter volumes